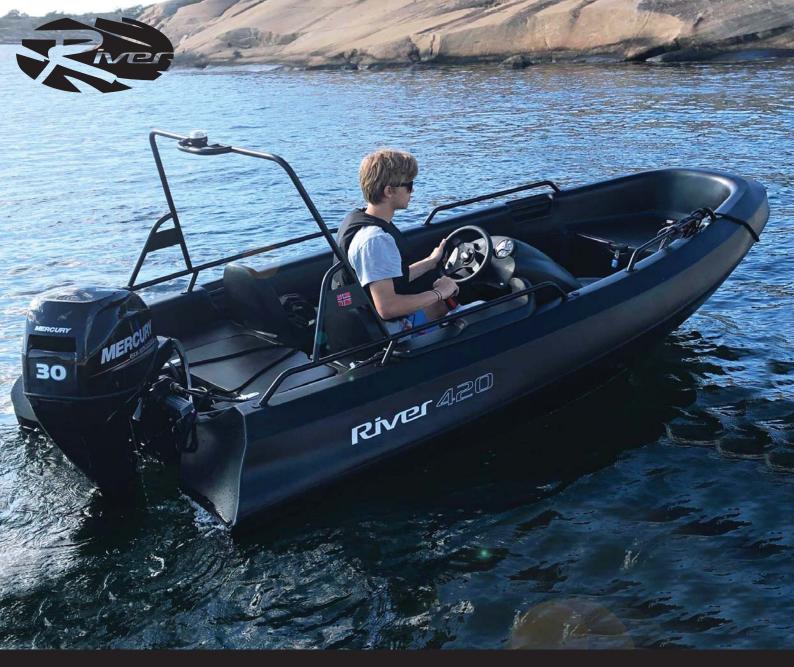

The River 420 is s a practical inexpensive boat with modern user friendly features and is available in a variety of colors, with or without XR steering console set. River Boats have delivered over 10 000 boats to satisfied customers worldwide for a variety of uses.

#### XR set

The XR set consists of the steering console, complete steerring system, USB charger, two seats and a channel for cables. The holes for the oarlocks are plugged and a paddle is included.

Dealer stamp area: