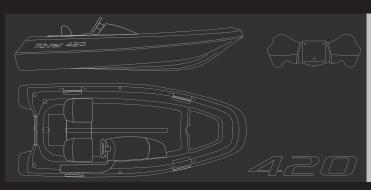

## **Technical data**

| Loa:                          | 4,20m/13,8 foot                | Net.weight w/o engine:    | ~180kg/ 396lb |
|-------------------------------|--------------------------------|---------------------------|---------------|
| Beam:                         | 1,80m/ 6,9ft                   | Max. no. person:          | 5             |
| Outboard (long shaft):        | max. engine power kW 22,4/30hp | Max. load capacity:       | 560kg/ 1234lb |
| Engine power range:           | 10 – 30hp                      | Design category:          | C             |
| V-hull angle (hybrid catamara | ר): 17°                        | Self bailing and double l | nulled        |